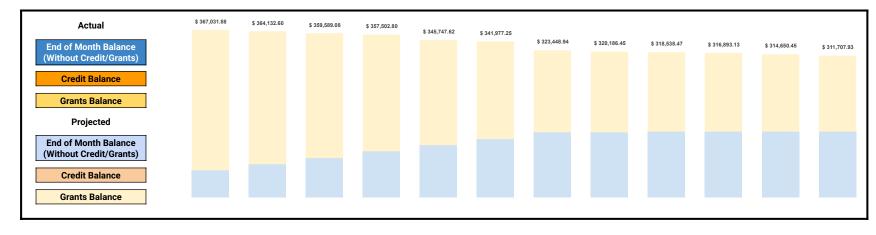

|                                        | 2025 Operating Fund Balance |                                                                                                                                                                                                                                                                                                                                                                                                                                                                                                                                                                                                                                                                                                                                                                                                                                                                                                                                                                                                                                                                                                                                                                                                                                                                                                                                                                                                                                                                                                                                                                                                                                                                                                                                                                                                                                                                                                                                                                                                                                                                                                                                                                                                                                                                                                                                                                                                                                                                                    |              |              |              |              |              |              |              |              |              |              |              |
|----------------------------------------|-----------------------------|------------------------------------------------------------------------------------------------------------------------------------------------------------------------------------------------------------------------------------------------------------------------------------------------------------------------------------------------------------------------------------------------------------------------------------------------------------------------------------------------------------------------------------------------------------------------------------------------------------------------------------------------------------------------------------------------------------------------------------------------------------------------------------------------------------------------------------------------------------------------------------------------------------------------------------------------------------------------------------------------------------------------------------------------------------------------------------------------------------------------------------------------------------------------------------------------------------------------------------------------------------------------------------------------------------------------------------------------------------------------------------------------------------------------------------------------------------------------------------------------------------------------------------------------------------------------------------------------------------------------------------------------------------------------------------------------------------------------------------------------------------------------------------------------------------------------------------------------------------------------------------------------------------------------------------------------------------------------------------------------------------------------------------------------------------------------------------------------------------------------------------------------------------------------------------------------------------------------------------------------------------------------------------------------------------------------------------------------------------------------------------------------------------------------------------------------------------------------------------|--------------|--------------|--------------|--------------|--------------|--------------|--------------|--------------|--------------|--------------|--------------|
| Category                               | Projected                   |                                                                                                                                                                                                                                                                                                                                                                                                                                                                                                                                                                                                                                                                                                                                                                                                                                                                                                                                                                                                                                                                                                                                                                                                                                                                                                                                                                                                                                                                                                                                                                                                                                                                                                                                                                                                                                                                                                                                                                                                                                                                                                                                                                                                                                                                                                                                                                                                                                                                                    |              |              |              |              |              |              |              |              |              |              |              |
| 99                                     | January                     | February March April May June July August September October November December                                                                                                                                                                                                                                                                                                                                                                                                                                                                                                                                                                                                                                                                                                                                                                                                                                                                                                                                                                                                                                                                                                                                                                                                                                                                                                                                                                                                                                                                                                                                                                                                                                                                                                                                                                                                                                                                                                                                                                                                                                                                                                                                                                                                                                                                                                                                                                                                      |              |              |              |              |              |              |              |              |              | Annual       |              |
| Beginning Balance                      | \$396,096.15                | \$367,031.88                                                                                                                                                                                                                                                                                                                                                                                                                                                                                                                                                                                                                                                                                                                                                                                                                                                                                                                                                                                                                                                                                                                                                                                                                                                                                                                                                                                                                                                                                                                                                                                                                                                                                                                                                                                                                                                                                                                                                                                                                                                                                                                                                                                                                                                                                                                                                                                                                                                                       | \$364,132.60 | \$359,589.08 | \$357,502.80 | \$345,747.62 | \$341,977.25 | \$323,448.94 | \$320,186.45 | \$318,538.47 | \$316,893.13 | \$314,650.45 |              |
| Revenue                                | \$26,296.31                 | \$26,391.32                                                                                                                                                                                                                                                                                                                                                                                                                                                                                                                                                                                                                                                                                                                                                                                                                                                                                                                                                                                                                                                                                                                                                                                                                                                                                                                                                                                                                                                                                                                                                                                                                                                                                                                                                                                                                                                                                                                                                                                                                                                                                                                                                                                                                                                                                                                                                                                                                                                                        | \$26,447.08  | \$26,504.32  | \$26,563.47  | \$26,620.23  | \$26,680.69  | \$26,740.41  | \$26,742.62  | \$26,745.26  | \$26,747.92  | \$26,748.08  | \$319,227.71 |
| Expenses                               | \$55,360.58                 | \$29,290.60                                                                                                                                                                                                                                                                                                                                                                                                                                                                                                                                                                                                                                                                                                                                                                                                                                                                                                                                                                                                                                                                                                                                                                                                                                                                                                                                                                                                                                                                                                                                                                                                                                                                                                                                                                                                                                                                                                                                                                                                                                                                                                                                                                                                                                                                                                                                                                                                                                                                        | \$30,990.60  | \$28,590.60  | \$38,318.65  | \$30,390.60  | \$45,209.00  | \$30,002.90  | \$28,390.60  | \$28,390.60  | \$28,990.60  | \$29,690.60  | \$403,615.93 |
| Net Income                             | -\$29,064.27                | -\$2,899.28                                                                                                                                                                                                                                                                                                                                                                                                                                                                                                                                                                                                                                                                                                                                                                                                                                                                                                                                                                                                                                                                                                                                                                                                                                                                                                                                                                                                                                                                                                                                                                                                                                                                                                                                                                                                                                                                                                                                                                                                                                                                                                                                                                                                                                                                                                                                                                                                                                                                        | -\$4,543.52  | -\$2,086.28  | -\$11,755.18 | -\$3,770.37  | -\$18,528.31 | -\$3,262.49  | -\$1,647.98  | -\$1,645.34  | -\$2,242.68  | -\$2,942.52  | -\$84,388.22 |
| Ending Balance (Without Credit/Grants) | \$58,916.68                 | \$72,299.25                                                                                                                                                                                                                                                                                                                                                                                                                                                                                                                                                                                                                                                                                                                                                                                                                                                                                                                                                                                                                                                                                                                                                                                                                                                                                                                                                                                                                                                                                                                                                                                                                                                                                                                                                                                                                                                                                                                                                                                                                                                                                                                                                                                                                                                                                                                                                                                                                                                                        | \$86,037.58  | \$100,233.15 | \$113,854.17 | \$128,365.65 | \$142,697.59 | \$143,229.25 | \$143,863.12 | \$144,499.63 | \$144,538.80 | \$143,878.13 |              |
| Credit Balance                         | \$0.00                      | \$0.00 \$0.00 \$0.00 \$0.00 \$0.00 \$0.00 \$0.00 \$0.00 \$0.00 \$0.00 \$0.00 \$0.00 \$0.00 \$0.00 \$0.00 \$0.00 \$0.00 \$0.00 \$0.00 \$0.00 \$0.00 \$0.00 \$0.00 \$0.00 \$0.00 \$0.00 \$0.00 \$0.00 \$0.00 \$0.00 \$0.00 \$0.00 \$0.00 \$0.00 \$0.00 \$0.00 \$0.00 \$0.00 \$0.00 \$0.00 \$0.00 \$0.00 \$0.00 \$0.00 \$0.00 \$0.00 \$0.00 \$0.00 \$0.00 \$0.00 \$0.00 \$0.00 \$0.00 \$0.00 \$0.00 \$0.00 \$0.00 \$0.00 \$0.00 \$0.00 \$0.00 \$0.00 \$0.00 \$0.00 \$0.00 \$0.00 \$0.00 \$0.00 \$0.00 \$0.00 \$0.00 \$0.00 \$0.00 \$0.00 \$0.00 \$0.00 \$0.00 \$0.00 \$0.00 \$0.00 \$0.00 \$0.00 \$0.00 \$0.00 \$0.00 \$0.00 \$0.00 \$0.00 \$0.00 \$0.00 \$0.00 \$0.00 \$0.00 \$0.00 \$0.00 \$0.00 \$0.00 \$0.00 \$0.00 \$0.00 \$0.00 \$0.00 \$0.00 \$0.00 \$0.00 \$0.00 \$0.00 \$0.00 \$0.00 \$0.00 \$0.00 \$0.00 \$0.00 \$0.00 \$0.00 \$0.00 \$0.00 \$0.00 \$0.00 \$0.00 \$0.00 \$0.00 \$0.00 \$0.00 \$0.00 \$0.00 \$0.00 \$0.00 \$0.00 \$0.00 \$0.00 \$0.00 \$0.00 \$0.00 \$0.00 \$0.00 \$0.00 \$0.00 \$0.00 \$0.00 \$0.00 \$0.00 \$0.00 \$0.00 \$0.00 \$0.00 \$0.00 \$0.00 \$0.00 \$0.00 \$0.00 \$0.00 \$0.00 \$0.00 \$0.00 \$0.00 \$0.00 \$0.00 \$0.00 \$0.00 \$0.00 \$0.00 \$0.00 \$0.00 \$0.00 \$0.00 \$0.00 \$0.00 \$0.00 \$0.00 \$0.00 \$0.00 \$0.00 \$0.00 \$0.00 \$0.00 \$0.00 \$0.00 \$0.00 \$0.00 \$0.00 \$0.00 \$0.00 \$0.00 \$0.00 \$0.00 \$0.00 \$0.00 \$0.00 \$0.00 \$0.00 \$0.00 \$0.00 \$0.00 \$0.00 \$0.00 \$0.00 \$0.00 \$0.00 \$0.00 \$0.00 \$0.00 \$0.00 \$0.00 \$0.00 \$0.00 \$0.00 \$0.00 \$0.00 \$0.00 \$0.00 \$0.00 \$0.00 \$0.00 \$0.00 \$0.00 \$0.00 \$0.00 \$0.00 \$0.00 \$0.00 \$0.00 \$0.00 \$0.00 \$0.00 \$0.00 \$0.00 \$0.00 \$0.00 \$0.00 \$0.00 \$0.00 \$0.00 \$0.00 \$0.00 \$0.00 \$0.00 \$0.00 \$0.00 \$0.00 \$0.00 \$0.00 \$0.00 \$0.00 \$0.00 \$0.00 \$0.00 \$0.00 \$0.00 \$0.00 \$0.00 \$0.00 \$0.00 \$0.00 \$0.00 \$0.00 \$0.00 \$0.00 \$0.00 \$0.00 \$0.00 \$0.00 \$0.00 \$0.00 \$0.00 \$0.00 \$0.00 \$0.00 \$0.00 \$0.00 \$0.00 \$0.00 \$0.00 \$0.00 \$0.00 \$0.00 \$0.00 \$0.00 \$0.00 \$0.00 \$0.00 \$0.00 \$0.00 \$0.00 \$0.00 \$0.00 \$0.00 \$0.00 \$0.00 \$0.00 \$0.00 \$0.00 \$0.00 \$0.00 \$0.00 \$0.00 \$0.00 \$0.00 \$0.00 \$0.00 \$0.00 \$0.00 \$0.00 \$0.00 \$0.00 \$0.00 \$0.00 \$0.00 \$0.00 \$0.00 \$0.00 \$0.00 \$0.00 \$0.00 \$0.00 \$0.00 \$0.00 \$0.00 \$0.00 \$0.00 \$0.00 \$0.00 \$0.00 \$0.00 \$0.00 \$0.00 \$0.00 \$0.00 \$0.00 \$0.00 \$0.00 \$0.00 \$0.00 \$0.00 \$0.00 \$0.00 \$0.00 \$0.00 \$0.00 \$0.00 \$0.00 |              |              |              |              |              |              |              |              |              |              |              |
| Grants Balance                         | \$308,115.20                | \$291,833.35                                                                                                                                                                                                                                                                                                                                                                                                                                                                                                                                                                                                                                                                                                                                                                                                                                                                                                                                                                                                                                                                                                                                                                                                                                                                                                                                                                                                                                                                                                                                                                                                                                                                                                                                                                                                                                                                                                                                                                                                                                                                                                                                                                                                                                                                                                                                                                                                                                                                       | \$273,551.50 | \$257,269.65 | \$231,893.45 | \$213,611.60 | \$180,751.35 | \$176,957.20 | \$174,675.35 | \$172,393.50 | \$170,111.65 | \$167,829.80 |              |
| Ending Balance (With Credit/Grants)    | \$367,031.88                | \$364,132.60                                                                                                                                                                                                                                                                                                                                                                                                                                                                                                                                                                                                                                                                                                                                                                                                                                                                                                                                                                                                                                                                                                                                                                                                                                                                                                                                                                                                                                                                                                                                                                                                                                                                                                                                                                                                                                                                                                                                                                                                                                                                                                                                                                                                                                                                                                                                                                                                                                                                       | \$359,589.08 | \$357,502.80 | \$345,747.62 | \$341,977.25 | \$323,448.94 | \$320,186.45 | \$318,538.47 | \$316,893.13 | \$314,650.45 | \$311,707.93 |              |