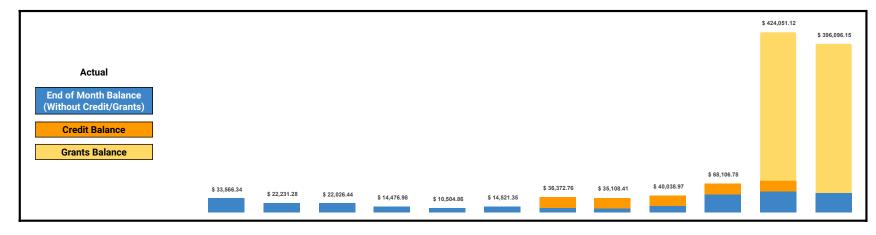

# 2024 Operating Fund Balance

| Cotogony                               |                      |              | _           |             |             | Ac          | tual        |             |             |                      |              |              |              |
|----------------------------------------|----------------------|--------------|-------------|-------------|-------------|-------------|-------------|-------------|-------------|----------------------|--------------|--------------|--------------|
| Category                               | January <sup>1</sup> | February     | March       | April       | May         | June        | July        | August      | September   | October <sup>2</sup> | November     | December     | Annual       |
| Beginning Balance                      | \$14,893.77          | \$33,566.34  | \$22,231.28 | \$22,026.44 | \$14,476.98 | \$10,504.86 | \$14,521.35 | \$36,372.76 | \$35,108.41 | \$40,038.97          | \$68,106.78  | \$424,051.12 |              |
| Revenue                                | \$42,367.78          | \$25,379.78  | \$15,636.39 | \$15,559.76 | \$14,654.81 | \$31,308.24 | \$55,900.86 | \$24,103.01 | \$24,011.29 | \$48,578.24          | \$375,301.25 | \$27,297.49  | \$700,098.90 |
| Expenses                               | \$23,695.21          | \$36,714.84  | \$15,841.23 | \$23,109.22 | \$18,626.93 | \$27,291.75 | \$34,049.45 | \$25,367.36 | \$19,080.73 | \$20,510.43          | \$19,356.91  | \$55,252.46  | \$318,896.52 |
| Net Income                             | \$18,672.57          | -\$11,335.06 | -\$204.84   | -\$7,549.46 | -\$3,972.12 | \$4,016.49  | \$21,851.41 | -\$1,264.35 | \$4,930.56  | \$28,067.81          | \$355,944.34 | -\$27,954.97 | \$381,202.38 |
| Ending Balance (Without Credit/Grants) | \$33,566.34          | \$22,231.28  | \$22,026.44 | \$14,476.98 | \$10,504.86 | \$14,521.35 | \$11,372.76 | \$10,108.41 | \$15,038.97 | \$43,106.78          | \$49,051.12  | \$46,096.15  |              |
| Credit Balance                         | \$0.00               | \$0.00       | \$0.00      | \$0.00      | \$0.00      | \$0.00      | \$25,000.00 | \$25,000.00 | \$25,000.00 | \$25,000.00          | \$25,000.00  | \$0.00       |              |
| Grants Balance                         | \$0.00               | \$0.00       | \$0.00      | \$0.00      | \$0.00      | \$0.00      | \$0.00      | \$0.00      | \$0.00      | \$0.00               | \$350,000.00 | \$350,000.00 |              |
| Ending Balance (With Credit/Grants)    | \$33,566.34          | \$22,231.28  | \$22,026.44 | \$14,476.98 | \$10,504.86 | \$14,521.35 | \$36,372.76 | \$35,108.41 | \$40,038.97 | \$68,106.78          | \$424,051.12 | \$396,096.15 |              |