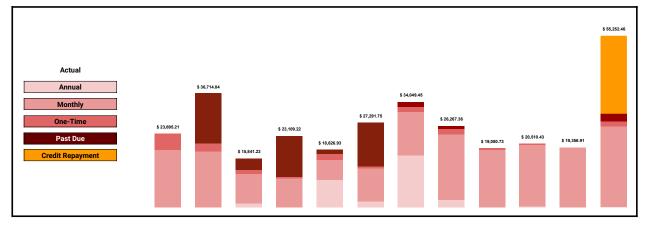

|                                           |                      |                       |                     | 20          | 24 Exp              | enses       | ;           |                     |             |                      |                     |             |              |
|-------------------------------------------|----------------------|-----------------------|---------------------|-------------|---------------------|-------------|-------------|---------------------|-------------|----------------------|---------------------|-------------|--------------|
| 0.4                                       |                      |                       |                     |             |                     | Act         | tual        |                     |             |                      |                     |             | Track        |
| Category                                  | January <sup>1</sup> | February <sup>2</sup> | March <sup>3</sup>  | April       | May                 | June        | July        | August              | September   | October <sup>4</sup> | November            | December    | Total        |
| Accounting Services                       | \$500.00             | \$500.00              | \$500.00            | \$500.00    | \$683.70            | \$500.00    | \$500.00    | \$1,000.00          | \$500.00    | \$500.00             | \$500.00            | \$500.00    | \$6,683.70   |
| ATM Fees                                  | \$44.93              | \$39.98               | \$39.98             | \$39.98     | \$39.98             | \$0.00      | \$0.00      | \$0.00              | \$0.00      | \$0.00               | \$0.00              | \$0.00      | \$204.85     |
| Banking Fees                              | \$0.00               | \$0.00                | \$0.00              | \$5.00      | \$5.00              | \$4.95      | \$14.95     | \$4.95              | \$4.95      | \$9.95               | \$4.95              | \$4.95      | \$59.65      |
| Business Registration Fees                | \$0.00               | \$0.00                | \$0.00              | \$0.00      | \$236.34            | \$0.00      | \$240.00    | \$0.00              | \$0.00      | \$0.00               | \$0.00              | \$0.00      | \$476.34     |
| Conference Room Rental                    | \$0.00               | \$0.00                | \$0.00              | \$0.00      | \$0.00              | \$0.00      | \$0.00      | \$100.00            | \$0.00      | \$0.00               | \$0.00              | \$0.00      | \$100.00     |
| Digital Services                          | \$1,437.00           | \$0.00                | \$0.00              | \$0.00      | \$0.00              | \$0.00      | \$0.00      | \$0.00              | \$0.00      | \$0.00               | \$0.00              | \$0.00      | \$1,437.00   |
| Electric Utilities - Stone Building       | \$0.00               | \$1,443.34            | \$1,365.42          | \$1,312.98  | \$1,829.58          | \$2,107.95  | \$1,278.60  | \$1,415.15          | \$696.38    | \$0.00               | \$972.33            | \$2,744.16  | \$15,165.89  |
| Electric Utilities - Tent                 | \$0.00               | \$0.00                | \$0.00              | \$0.00      | \$0.00              | \$0.00      | \$0.00      | \$4,948.75          | \$4,195.47  | \$4,155.48           | \$3,500.88          | \$3,273.96  | \$20,074.54  |
| Emergency Services                        | \$0.00               | \$0.00                | \$800.00            | \$0.00      | \$0.00              | \$0.00      | \$0.00      | \$0.00              | \$0.00      | \$0.00               | \$0.00              | \$0.00      | \$800.00     |
| Fire Suppression Services                 | \$0.00               | \$0.00                | \$0.00              | \$0.00      | \$2,094.35          | \$0.00      | \$0.00      | \$1,512.30          | \$0.00      | \$0.00               | \$0.00              | \$0.00      | \$3,606.65   |
| Floor Scrubber                            | \$0.00               | \$0.00                | \$0.00              | \$0.00      | \$0.00              | \$316.72    | \$216.72    | \$216.72            | \$216.72    | \$216.72             | \$216.72            | \$216.72    | \$1,617.04   |
| Gas Utilities - Stone Building            | \$1,377.46           | \$1,069.53            | \$769.93            | \$361.28    | \$216.69            | \$189.59    | \$148.04    | \$130.58            | \$146.22    | \$156.32             | \$280.54            | \$1,771.26  | \$6,617.44   |
| Gas Utilities - Tent                      | \$0.00               | \$0.00                | \$0.00              | \$0.00      | \$0.00              | \$0.00      | \$428.83    | \$0.00              | \$584.15    | \$544.27             | \$680.70            | \$1,772.81  | \$4,010.76   |
| Grease Trap Services                      | \$0.00               | \$0.00                | \$0.00              | \$0.00      | \$0.00              | \$0.00      | \$5,247.00  | \$0.00              | \$0.00      | \$0.00               | \$0.00              | \$0.00      | \$5,247.00   |
| Holiday Bonuses                           | \$0.00               | \$0.00                | \$0.00              | \$0.00      | \$0.00              | \$0.00      | \$0.00      | \$0.00              | \$0.00      | \$0.00               | \$0.00              | \$1,500.00  | \$1,500.00   |
| Insurance - Directors and Officers        | \$0.00               | \$0.00                | \$0.00              | \$0.00      | \$0.00              | \$1,825.00  | \$0.00      | \$0.00              | \$0.00      | \$0.00               | \$0.00              | \$0.00      | \$1,825.00   |
| Insurance - Commercial Property/Liability | \$0.00               | \$0.00                | \$0.00              | \$0.00      | \$5,945.00          | \$0.00      | \$0.00      | \$0.00              | \$0.00      | \$345.00             | \$0.00              | \$0.00      | \$6,290.00   |
| Insurance - Workers Compensation          | \$0.00               | \$0.00                | \$1,495.00          | \$0.00      | \$0.00              | \$0.00      | \$0.00      | \$0.00              | \$0.00      | \$0.00               | \$0.00              | \$0.00      | \$1,495.00   |
| Internet Services                         | \$0.00               | \$0.00                | \$338.94            | \$0.00      | \$1,387.12          | \$0.00      | \$264.57    | \$264.57            | \$264.57    | \$264.57             | \$264.57            | \$264.57    | \$3,313.48   |
| Kitchen Exhaust Services                  | \$0.00               | \$0.00                | \$0.00              | \$0.00      | \$0.00              | \$0.00      | \$11,331.40 | \$0.00              | \$0.00      | \$0.00               | \$0.00              | \$0.00      | \$11,331.40  |
| Merchandise                               | \$0.00               | \$602.50              | \$108.10            | \$491.65    | \$0.00              | \$0.00      | \$1,259.00  | \$0.00              | \$0.00      | \$0.00               | \$0.00              | \$0.00      | \$2,461.25   |
| Other                                     | \$6,963.70           | \$2,150.94            | \$0.00              | \$0.00      | \$0.07              | \$10.00     | \$19.50     | \$0.00              | \$0.00      | \$0.00               | \$0.00              | \$0.00      | \$9,144.21   |
| Payroll                                   | \$11,342.58          | \$14,726.44           | \$6,605.86          | \$5,291.80  | \$2,503.04          | \$5,272.21  | \$3,951.88  | \$6,895.94          | \$8,015.28  | \$7,490.06           | \$7,365.45          | \$7,106.11  | \$86,566.65  |
| Payroll Services Fees                     | \$93.50              | \$93.50               | \$93.50             | \$93.50     | \$0.00              | \$0.00      | \$0.00      | \$0.00              | \$0.00      | \$0.00               | \$0.00              | \$0.00      | \$374.00     |
| Pest Control                              | \$250.00             | \$0.00                | \$0.00              | \$0.00      | \$397.50            | \$954.00    | \$3,461.96  | \$1,219.00          | \$1,431.00  | \$1,219.00           | \$1,219.00          | \$1,219.00  | \$11,370.46  |
| Port-A-Potties                            | \$0.00               | \$0.00                | \$0.00              | \$0.00      | \$0.00              | \$0.00      | \$0.00      | \$0.00              | \$0.00      | \$0.00               | \$1,357.86          | \$1,034.56  | \$2,392.42   |
| Property Management                       | \$850.00             | \$0.00                | \$0.00              | \$0.00      | \$0.00              | \$0.00      | \$0.00      | \$0.00              | \$0.00      | \$0.00               | \$0.00              | \$0.00      | \$850.00     |
| Security                                  | \$0.00               | \$0.00                | \$0.00              | \$0.00      | \$423.96            | \$150.00    | \$0.00      | \$0.00              | \$0.00      | \$0.00               | \$0.00              | \$0.00      | \$573.96     |
| Supplies                                  | \$0.00               | \$35.00               | \$139.78            | \$1,894.30  | \$1,348.64          | \$1,873.00  | \$1,941.26  | \$3,344.45          | \$452.85    | \$3,035.92           | \$152.58            | \$3,578.15  | \$17,795.93  |
| Water & Sewer Utilities - Brick Building  | \$0.00               | \$0.00                | \$0.00              | \$0.00      | \$0.00              | \$0.00      | \$389.42    | \$389.42            | \$389.42    | \$389.42             | \$389.42            | \$389.42    | \$2,336.52   |
| Water & Sewer Utilities - Stone Building  | \$0.00               | \$0.00                | \$0.00              | \$0.00      | \$0.00              | \$0.00      | \$1,636.04  | \$1,739.19          | \$1,677.30  | \$1,636.04           | \$1,821.71          | \$1,574.15  | \$10,084.43  |
| Water & Sewer Utilities - Tent            | \$0.00               | \$0.00                | \$0.00              | \$0.00      | \$0.00              | \$0.00      | \$0.00      | \$1,228.68          | \$448.76    | \$490.02             | \$572.54            | \$490.02    | \$3,230.02   |
| Website Services                          | \$836.04             | \$15.00               | \$0.00              | \$0.00      | \$0.00              | \$0.00      | \$45.48     | \$57.66             | \$57.66     | \$57.66              | \$57.66             | \$287.62    | \$1,414.78   |
| Credit Repayment                          | \$0.00               | \$0.00                | \$0.00              | \$0.00      | \$0.00              | \$0.00      | \$0.00      | \$0.00              | \$0.00      | \$0.00               | \$0.00              | \$25,000.00 | \$25,000.00  |
| Past Due Bills                            | \$0.00               | \$16,038.61           | \$3,584.72          | \$13,118.73 | \$1,515.96          | \$14,088.33 | \$1,674.80  | \$900.00            | \$0.00      | \$0.00               | \$0.00              | \$2,525.00  | \$53,446.15  |
| One-Time Expenses                         | \$5,147.64           | \$2,644.00            | \$1,386.82          | \$496.65    | \$1,835.11          | \$478.98    | \$1,724.69  | \$1,815.06          | \$452.85    | \$362.27             | \$152.58            | \$1,779.81  | \$18,276.46  |
| Monthly Expenses                          | \$18,547.57          | \$18,032.23           | \$9,374.69          | \$9,493.84  | \$6,316.47          | \$10,749.44 | \$13,786.08 | \$21,040.00         | \$18,627.88 | \$19,803.16          | \$19,204.33         | \$25,718.69 | \$190,694.38 |
| Annual Expenses                           | \$0.00               | \$0.00                | \$1,495.00          | \$0.00      | \$8,959.39          | \$1,975.00  | \$16,863.88 | \$2,512.30          | \$0.00      | \$345.00             | \$0.00              | \$228.96    | \$32,379.53  |
| Total                                     | \$23,695.21          | \$36,714. <u>84</u>   | \$15,841. <u>23</u> | \$23,109.22 | \$18,626. <u>93</u> |             |             | \$25,367. <u>36</u> | \$19,080.73 | \$20,510. <u>43</u>  | \$19,356 <u>.91</u> | \$55,252.46 | \$318,896.52 |