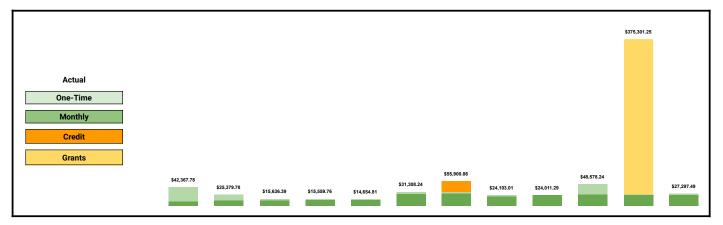

| 2024 Revenue                   |                      |             |             |             |             |             |             |             |             |                      |                       |                       |              |
|--------------------------------|----------------------|-------------|-------------|-------------|-------------|-------------|-------------|-------------|-------------|----------------------|-----------------------|-----------------------|--------------|
| Category                       |                      | _           |             | _           |             | A           | ctual       | _           |             |                      |                       |                       | Total        |
| Category                       | January <sup>1</sup> | February    | March       | April       | May         | June        | July        | August      | September   | October <sup>2</sup> | November <sup>3</sup> | December <sup>4</sup> | Total        |
| Application/Pop-Up Rental Fees | \$0.00               | \$0.00      | \$0.00      | \$0.00      | \$691.27    | \$271.97    | \$125.93    | \$153.87    | \$152.37    | \$115.04             | \$125.93              | \$48.51               | \$1,684.89   |
| ATM Fees                       | \$0.00               | \$0.00      | \$0.00      | \$0.00      | \$0.00      | \$1,909.00  | \$152.00    | \$0.00      | \$194.50    | \$300.03             | \$155.00              | \$197.50              | \$2,908.03   |
| Line of Credit                 | \$0.00               | \$0.00      | \$0.00      | \$0.00      | \$0.00      | \$0.00      | \$25,000.00 | \$0.00      | \$0.00      | \$0.00               | \$0.00                | \$0.00                | \$25,000.00  |
| Donations                      | \$31,001.36          | \$673.97    | \$2,797.25  | \$2,076.13  | \$90.73     | \$0.64      | \$1,954.66  | \$1,283.68  | \$4.55      | \$5,125.11           | \$98.32               | \$1,097.65            | \$46,204.05  |
| Grease Recycling               | \$0.00               | \$0.00      | \$0.00      | \$0.00      | \$0.00      | \$0.00      | \$0.00      | \$0.00      | \$0.00      | \$0.00               | \$144.79              | \$0.00                | \$144.79     |
| Interest                       | \$0.00               | \$0.00      | \$0.00      | \$0.24      | \$0.84      | \$1.35      | \$3.72      | \$3.17      | \$3.24      | \$4.90               | \$5.70                | \$5.25                | \$28.41      |
| Merchandise Sales              | \$93.70              | \$272.17    | \$36.66     | \$77.00     | \$261.27    | \$1,508.44  | \$168.21    | \$0.00      | \$0.00      | \$0.00               | \$0.00                | \$594.55              | \$3,012.00   |
| Other                          | \$2,012.43           | \$12,682.65 | \$0.00      | \$0.00      | \$5.07      | \$0.00      | \$0.00      | \$0.00      | \$38.14     | \$0.00               | \$0.00                | \$0.00                | \$14,738.29  |
| Rent                           | \$9,260.29           | \$11,750.99 | \$12,802.48 | \$13,406.39 | \$13,605.63 | \$27,616.84 | \$28,496.34 | \$22,662.29 | \$23,618.49 | \$26,033.16          | \$24,771.51           | \$24,768.53           | \$238,792.94 |
| Restitution                    | \$0.00               | \$0.00      | \$0.00      | \$0.00      | \$0.00      | \$0.00      | \$0.00      | \$0.00      | \$0.00      | \$17,000.00          | \$0.00                | \$0.00                | \$17,000.00  |
| Security Deposit Forfeiture    | \$0.00               | \$0.00      | \$0.00      | \$0.00      | \$0.00      | \$0.00      | \$0.00      | \$0.00      | \$0.00      | \$0.00               | \$0.00                | \$585.50              | \$585.50     |
| State Grant                    | \$0.00               | \$0.00      | \$0.00      | \$0.00      | \$0.00      | \$0.00      | \$0.00      | \$0.00      | \$0.00      | \$0.00               | \$350,000.00          | \$0.00                | \$350,000.00 |
| Grants                         | \$0.00               | \$0.00      | \$0.00      | \$0.00      | \$0.00      | \$0.00      | \$0.00      | \$0.00      | \$0.00      | \$0.00               | \$350,000.00          | \$0.00                | \$350,000.00 |
| Credit Utilization             | \$0.00               | \$0.00      | \$0.00      | \$0.00      | \$0.00      | \$0.00      | \$25,000.00 | \$0.00      | \$0.00      | \$0.00               | \$0.00                | \$0.00                | \$25,000.00  |
| One-Time Revenue               | \$33,107.49          | \$12,697.13 | \$2,833.91  | \$2,153.13  | \$1,048.34  | \$3,556.05  | \$2,252.52  | \$2,637.55  | \$198.30    | \$22,247.18          | \$224.25              | \$3,526.21            | \$461,482.06 |
| Monthly Revenue                | \$9,260.29           | \$12,682.65 | \$12,802.48 | \$13,406.63 | \$13,606.47 | \$27,752.19 | \$28,648.34 | \$21,465.46 | \$23,812.99 | \$26,331.06          | \$25,077.00           | \$23,771.28           | \$238,616.84 |
| Total                          | \$42,367.78          | \$25,379.78 | \$15,636.39 | \$15,559.76 | \$14,654.81 | \$31,308.24 | \$55,900.86 | \$24,103.01 | \$24,011.29 | \$48,578.24          | \$375,301.25          | \$27,297.49           | \$700,098.90 |